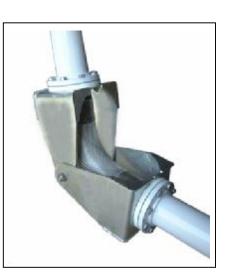

## **BTE Drain Joint Data:**

Materials: The standard BTE Drain Joint hose is constructed from layers of polypropylene and polyester film and fabric. Hoses have 316 stainless steel inner and outer wires and are swaged to carbon steel tailpieces with ANSI 150# RF flanges. Flanges can also be in stainless steel or in carbon steel, epoxy painted. The BTE Drain Joint pivot assembly is stainless steel with main side plates either standard galvanised or stainless steel.