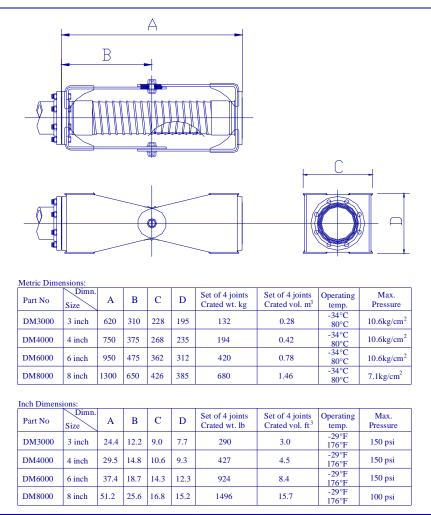

## **BTE Drain Joint Data:**

Materials: The standard BTE Drain Joint hose is constructed from layers of polypropylene and polyester film and fabric. Hoses have 316 stainless steel inner and outer wires and are swaged to carbon steel tailpieces with ANSI 150# RF flanges. Flanges can also be in stainless steel or in carbon steel, epoxy painted. The BTE Drain Joint pivot assembly is stainless steel with main side plates either standard galvanised or stainless steel.