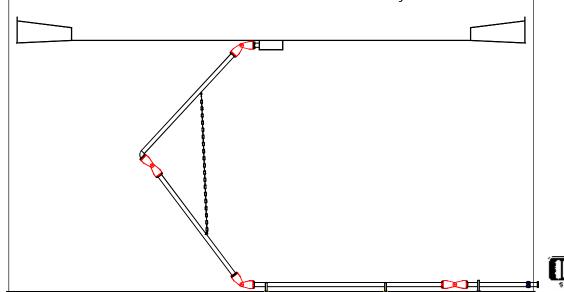

The BTE Drain System is easy to install in any tank. Each drain line requires just a 500mm wide corridor to operate in, between sump and shell nozzles.

In tanks above 60m diameter, it is advisable for safety reasons, to fit more than one drain. This can easily be done with the BTE Drain System. As many as 5 lines have previously been fitted to one large crude oil storage tank.

BTE Drain advantages over hose drains:

All types of drain hoses have problems from time to time interfering with floating roof landing legs. This results in premature drain failure. Drain hoses can have problems with their own buoyancy, they must be very heavy to overcome their own displaced weight. BTE Drains will always remain within the same narrow operating corridor, and will never interfere with landing legs because of the fixed geometry of the BTE Drain system.